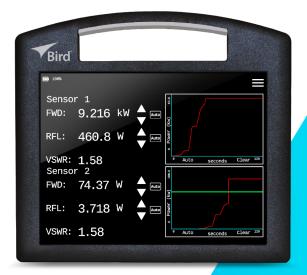

#### **ELIMINATE SWITCHING BETWEEN PARAMETERS**

Boost clarity and efficiency with the ability to display multiple parameters simultaneously, providing a concise and complete overview of your readings.

### **DISPLAY PARAMETERS FROM TWO SENSORS CONCURRENTLY**

Enhance productivity and throughput by displaying measurements for two RF sensors, providing a more comprehensive view of the data.

### **ENSURE ACCURATE READINGS WITH GRAPHING MODE**

Guarantee measurement accuracy with the new graphing mode by verifying the stabilization of your RF generator. Observe fluctuations settling for precise measurements, thus reducing errors, and enhancing overall data quality.

#### **CUSTOMIZE YOUR DISPLAY**

Enhance data collection and reduce errors by displaying only essential parameters, eliminating confusion.